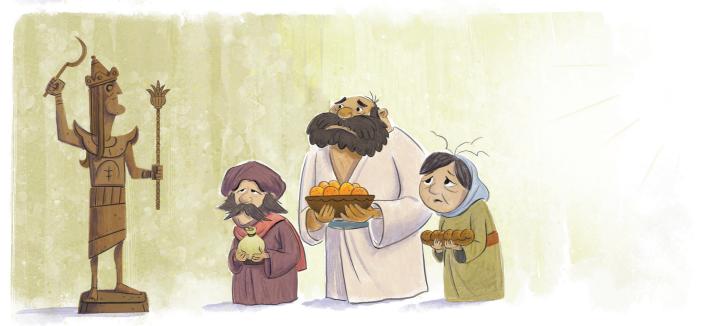

# What Is Different?

**INSTRUCTIONS:** Look at the two pictures. Circle the four differences in the bottom picture.

**KEY PASSAGE:** Isaiah 33:22

## **BIBLE STORY:** THE FIRST JUDGES

- The Israelites began to disobey God after Joshua died.
- God let Israel's enemies defeat them and rule over them.
- God sent a judge when the Israelites cried out to Him for help.
- Othniel, Ehud, and Shamgar were the first judges.