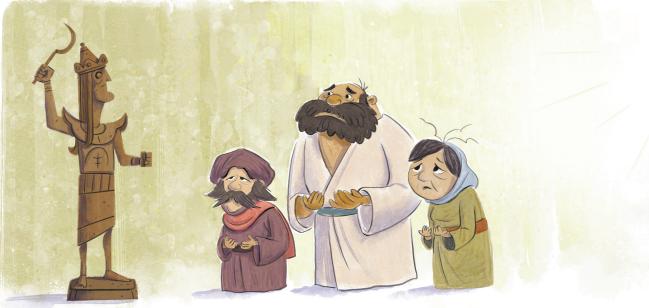

# What Is Different?

**INSTRUCTIONS:** Look at the two pictures. Circle the four differences in the bottom picture.

**KEY PASSAGE:** Isaiah 33:22

## **BIBLE STORY:** THE FIRST JUDGES

- The Israelites began to disobey God after Joshua died.
- God let Israel's enemies defeat them and rule over them.
- God sent a judge when the Israelites cried out to Him for help.
- Othniel, Ehud, and Shamgar were the first judges.